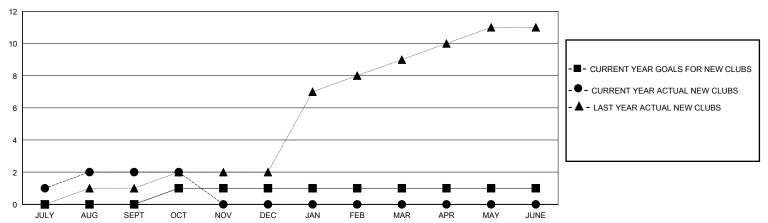

## GOALS AND ACTUAL NEW CLUBS CUMULATIVE

## District 305 N2

GMT: LOCATION PAKISTAN GMT CA

| Clubs         |               |             |               | Members               |                       |                         |                                                    |  |
|---------------|---------------|-------------|---------------|-----------------------|-----------------------|-------------------------|----------------------------------------------------|--|
|               | RESULTS FOR   | R 2024-2025 |               | RESULTS FOR 2024-2025 |                       |                         |                                                    |  |
| QUARTER       | NEW CLUB GOAL | NEW CLUBS   | DROPPED CLUBS | QUARTER MEMB          | ER GROWTH NET<br>GOAL | MEMBER GROWTH<br>ACTUAL | DROPPED<br>MEMBERS ACTUAL<br>(including transfers) |  |
| JULY/AUG/SEPT | 0             | 2           | 5             | JULY/AUG/SEPT         | 10                    | 159                     | 192                                                |  |
| OCT/NOV/DEC   | 1             | 0           | 0             | OCT/NOV/DEC           | 10                    | 11                      | 1                                                  |  |
| JAN/FEB/MAR   | 0             | 0           | 0             | JAN/FEB/MAR           | 10                    | 0                       | 0                                                  |  |
| APR/MAY/JUNE  | 0             | 0           | 0             | APR/MAY/JUNE          | 10                    | 0                       | 0                                                  |  |