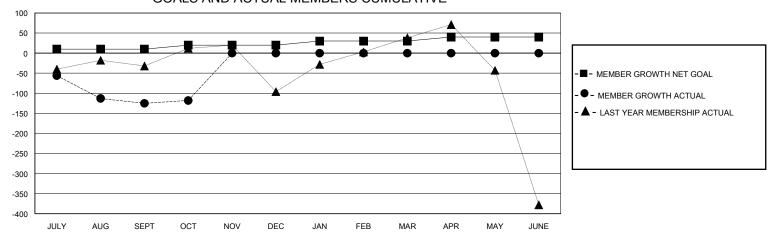

## GOALS AND ACTUAL MEMBERS CUMULATIVE

| DROPPED CLUBS: 5  DROPPED MEMBERS |     | 19 CLUBS OF 122 ADDED 1 OR MORE<br>NEW MEMBERS | GENDER DIST<br>MALE<br>FEMALE | RIBUTION<br>1,817 (75.87%)<br>578 (24.13%) |   |
|-----------------------------------|-----|------------------------------------------------|-------------------------------|--------------------------------------------|---|
| DECEASED                          | 3   | CLICK HERE FOR CUMULATIVE                      | TOTAL FAMILY UNIT MEMBERS     |                                            | 0 |
| CLUB CANCELLED 12<br>OTHER 177    |     | MEMBERSHIP DATA                                | FAMILY MEMBERS PAYING HALF    |                                            | 0 |
| TOTAL                             | 192 |                                                |                               |                                            |   |

## District 305 N2

GMT: LOCATION PAKISTAN GMT CA

| Clubs         |               |             |               | Members               |                       |                         |                                                    |  |
|---------------|---------------|-------------|---------------|-----------------------|-----------------------|-------------------------|----------------------------------------------------|--|
|               | RESULTS FOR   | R 2024-2025 |               | RESULTS FOR 2024-2025 |                       |                         |                                                    |  |
| QUARTER       | NEW CLUB GOAL | NEW CLUBS   | DROPPED CLUBS | QUARTER MEMB          | ER GROWTH NET<br>GOAL | MEMBER GROWTH<br>ACTUAL | DROPPED<br>MEMBERS ACTUAL<br>(including transfers) |  |
| JULY/AUG/SEPT | 0             | 2           | 5             | JULY/AUG/SEPT         | 10                    | 159                     | 192                                                |  |
| OCT/NOV/DEC   | 1             | 0           | 0             | OCT/NOV/DEC           | 10                    | 11                      | 1                                                  |  |
| JAN/FEB/MAR   | 0             | 0           | 0             | JAN/FEB/MAR           | 10                    | 0                       | 0                                                  |  |
| APR/MAY/JUNE  | 0             | 0           | 0             | APR/MAY/JUNE          | 10                    | 0                       | 0                                                  |  |